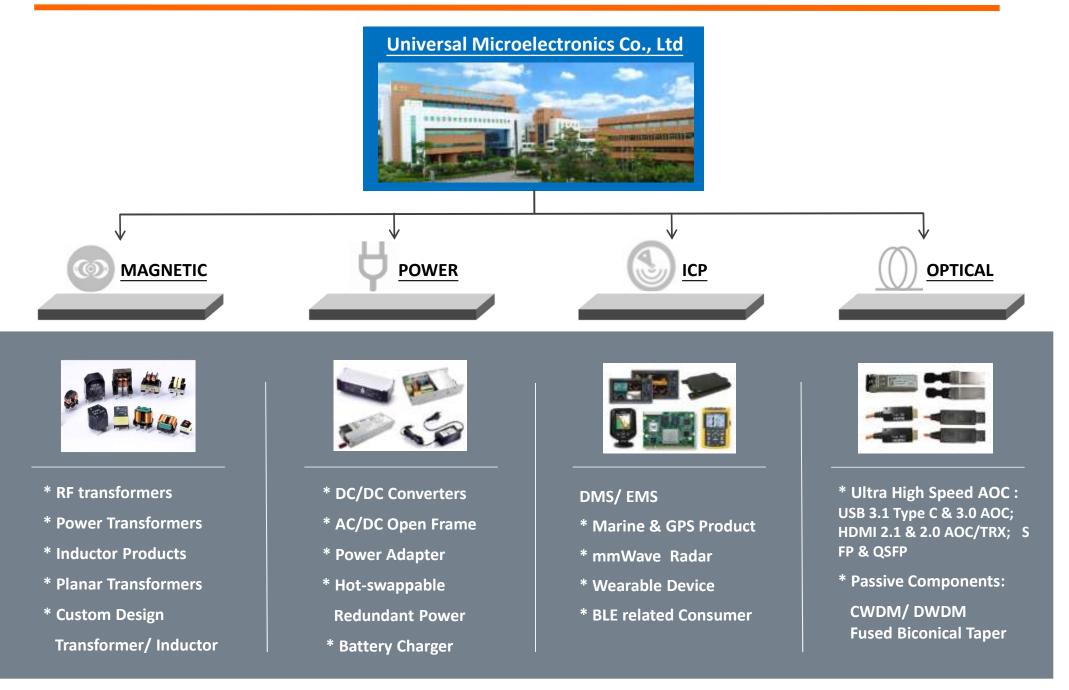

# **Umee** Magnetic Component Product

# **Power Supply**

DC/DC from 50W to 700W

For Telecom / Datacom / Industrial Control System

For Networking System / AP Router / Color Laser Printer

AC/DC from 6W to 2000W

# DMS/EMS

- Marine Products
  - Radar
  - Fish Finder, Transducer
  - Marine Chart Plotter
  - Trolling Motor Control System
  - Solid State Marine Radar
- Telephone Line Test Devices
- Automotive Products
  - Automotive FMCW Radar
  - ADAS Solutions
- Industrial Android Rugged Tablet Solution
- mmWave Radar Solutions and Modules
- IoT Products
  - Wearable & IoT Devices
  - Controlling Center Platform & System in ZigBee/ Wi-Fi/ BT