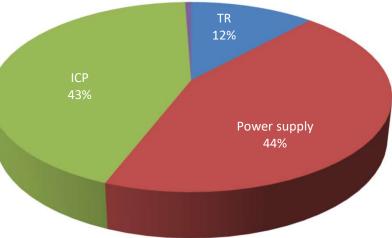

Longyan Factory
- » 7,200 m<sup>2</sup> ---- Meizhou Factory
- » 18,000 m<sup>2</sup> ---- Hanoi Factory



Headquarter Taichung Taiwan



**Taichung Factory** 



**Shenzhen Factory** 



**Meizhou Factory** 



Hanoi Factory



Longyan Factory







# **UMEC - Certifications**

CERTIFICADO

СЕРТИФИКАТ +

٠

節

CERTIFICATE +

ZERTIFIKAT +

( DAkks

-

#### • CERTIFICATIONS:

- » Taiwan Factory ISO 9001/ TL9000
  - ISO 14001
  - UL/ TUV/ CCC/ CQC
  - ISO 45001
  - IATF 16949
  - MFi Manufacturing
- » China Factory
- ISO 9001 - ISO 14001
  - UL/ TUV/ CCC/ CQC
  - IATF 16949
  - QC080000C
  - ISO 45001
  - MFi Manufacturing
- » Vietnam Factory ISO 9001
  - UL/ TUV/ CCC/ CQC
  - ISO 14001
  - ISO 45001
  - MFi Manufacturing





UMEC - Sales Revenue

### 2022 Revenue: USD\$161,139,626









# **Umee** Magnetic Component Product





# **Power Supply**



DC/DC from 50W to 700W

For Telecom / Datacom / Industrial Control System







For Networking System / AP Router / Color Laser Printer



AC/DC from 6W to 2000W

# Umee Operational Prospect – Power Supply

## • Al Server Field:

Develop the latest M-CRPS AC and DC redundant power supplies increased to 3-6KW. Standard size: 265X73.5mm, 185x73.5mm and 185x60.0mm





- E Bike Field:
  - Customized 54.6V/2.7A 147.4W Battery Charger





# Umee Operational Prospect – EMS/DMS

# DMS/EMS

- Marine Products
  - Radar
  - Fish Finder, Transducer
  - Marine Chart Plotter
  - Trolling Motor Control System
  - Solid State Marine Radar
- Telephone Line Test Devices
- Automotive Products
  - Automotive FMCW Radar
  - ADAS Solutions