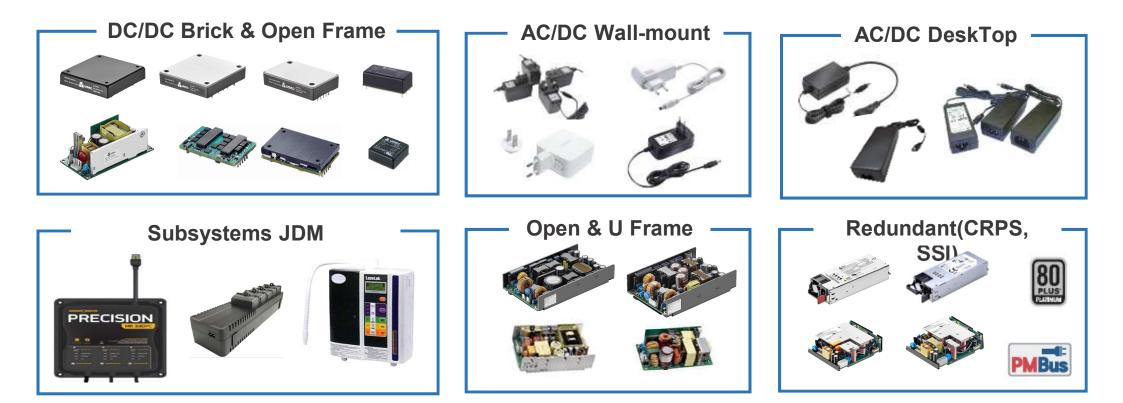

# **Power Supply**

DC/DC from 50W to 700W

For Telecom / Datacom / Industrial Control System

For Networking System / AP Router / Color Laser Printer

AC/DC from 6W to 2000W