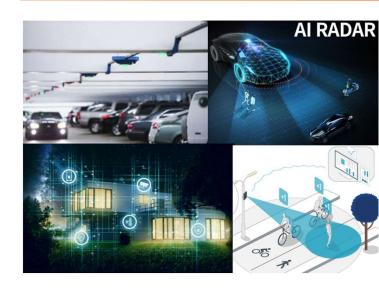

# Line and Commercial Usage Radar

## Security

- Pedestrian Detection
- Automotive Security
- Home Security
- Parking Lot Sense

## In Cabin Safety

- Passenger Seat Belt Warning
- Child Presence Detection (CPD)
- Driver Health Monitor

# Industrial

- Drone Collision Warning
- Unmanned van Collision Warning

## Healthcare

- Vital Sign Measurement
- Elder/Baby Home Care