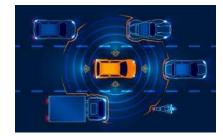

# **Automotive Radar**

#### **ADAS (Advanced Driver Assistance Systems)**

- Blind Spot Detection
- Rear Cross Traffic Alert
- Exit Assistance Function
- Lane Change Assistance
- Forward Collision Warning
- Parking Assist Sensor