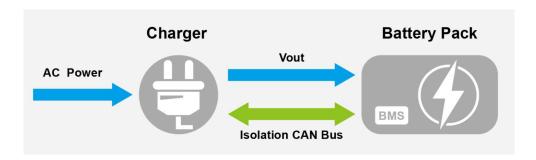

## • Al Server Field:

Develop the latest M-CRPS AC and DC redundant power supplies increased to 3-6KW. Standard size: 265X73.5mm, 185x73.5mm and 185x60.0mm

- E Bike Field:
  - Customized 54.6V/2.7A 147.4W Battery Charger