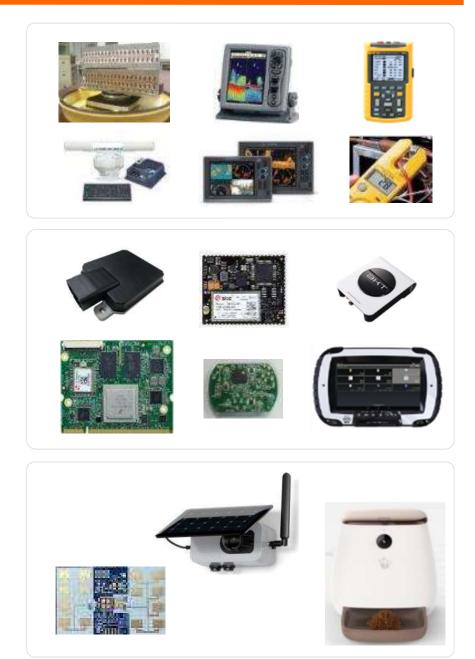

# DMS/EMS

- Marine Products
  - Radar
  - Fish Finder, Transducer
  - Marine Chart Plotter
  - Trolling Motor Control System
  - Solid State Marine Radar
- Telephone Line Test Devices
- Automotive Products
  - Automotive FMCW Radar
  - ADAS Solutions
- Industrial Android Rugged Tablet Solution
- mmWave Radar Solutions and Modules
- IoT Products
  - Wearable & IoT Devices
  - Controlling Center Platform & System in ZigBee/ Wi-Fi/ BT