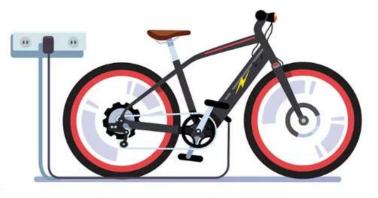

## • Al Server Field:

Develop the latest M-CRPS AC and DC redundant power supplies increased to 3-6KW. Standard size: 265X73.5mm, 185x73.5mm and 185x60.0mm

- E Bike Field:
  - Customized 54.6V/2.7A 147.4W Battery Charger