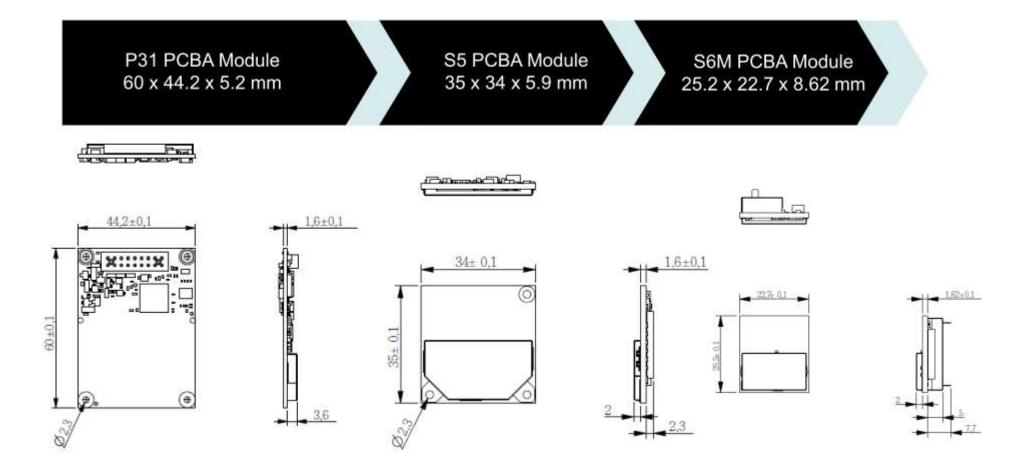

IS UN R159 Moving Off Information System

## **Bike Rear Warning System**

- Motorcycle BSD
- Ultra Low Power Bike Radar

### Vehicle DVR Sentry Start up Radar

 After parking, if a human body or vehicle intrudes into the warning range, the DVR will be activated. This will save the power consumed by the DVR and will not miss the recording or warning of any possible intruding objects.

# Line and Commercial Usage Radar



## Security

- Pedestrian Detection
- Automotive Security
- Home Security
- Parking Lot Sense

## In Cabin Safety

- Passenger Seat Belt Warning
- Child Presence Detection (CPD)
- Driver Health Monitor





# Industrial

- Drone Collision Warning
- Unmanned van Collision Warning

## Healthcare

- Vital Sign Measurement
- Elder/Baby Home Care





# **UMEC Radar Modules**





# **Questions?**



# **Thanks for Your Attention!**