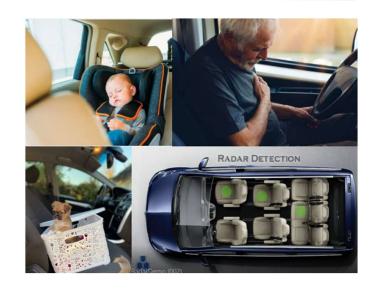

## In Cabin Safety

- Passenger Seat Belt Warning
- Child Presence Detection (CPD)
- Driver Health Monitor