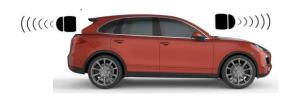

# **Automotive Radar**

#### **ADAS (Advanced Driver Assistance Systems)**

- Blind Spot Detection
- Rear Cross Traffic Alert
- Exit Assistance Function
- Lane Change Assistance
- Forward Collision Warning
- Parking Assist Sensor