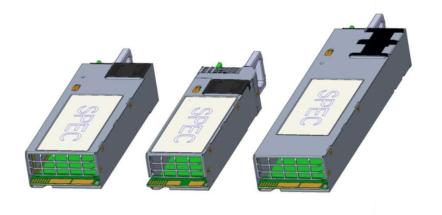

## • Al Server Field:

Develop the latest M-CRPS AC and DC redundant power supplies increased to 3-6KW. Standard size: 265X73.5mm, 185x73.5mm and 185x60.0mm

- E Bike Field:
  - Customized 54.6V/2.7A 147.4W Battery Charger