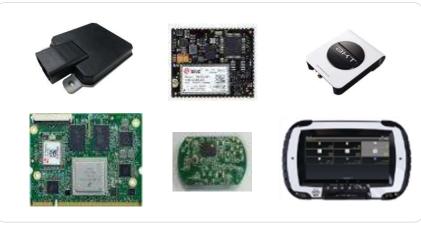

Transformers



Current Sense Inductors/Transformers



Transformer for Power Applications





## **Power Supply Product**











From 15W to 700W

For Telecom/ Datacom/ Industrial Control System







From 6W to 2000W

For Networking System, AP Router, Color Laser Printer











## **Power Supply Product**





## 

### DMS/EMS

- Marine Products
  - Radar
  - Fish Finder, Transducer
  - **Marine Chart Plotter**
  - **Trolling Motor Control System**
  - Solid State Marine Radar
- Telephone Line Test Devices
- **Automotive Products** 
  - **Automotive mmWave Radar**
  - **ADAS Solutions**
- **Industrial Android Rugged Tablet Solution**
- mmWave Radar Solutions and Modules
- IoT Products
  - Wearable & IoT Devices
  - **Controlling Center Platform & System in** ZigBee/Wi-Fi/BT









## UMCC mmWave Radar Modules Application

# **Automotive Protection Radar**

**Large Vehicles** Front, Rare, Side Radar

Two wheelers Vehicle

**Industrial** Robot Sensor

**Vital-Signs** Detection

**Surveillance System** Value-Added



## Passenger Vehicles





## Heavy Duty Vehicles Radar







## 



**Fall Down Detection** 

**Long Term** Care 2.0

**Smart** 





**IGV Vehicle** 



**AI Traffic Control** 

**Smart Traffic**  **UMEC** mmWave Radar

Car appliance



**In Cabin Detection** 



**Kick Tail Gate Sensor** 



**Smart Door** 



Home

**Special** Vehicle





# **AGENDA**





## **Major Customers**





























































# **AGENDA**





### Telecommunication:

- Major IC design house Alfa-side, to develop Broadband Tele-Com