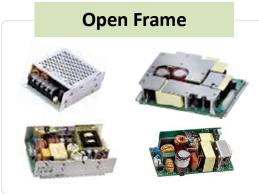

## **Product Segmentation**

- \* RF transformers
- \* Power Transformers
- \* Inductor Products
- \* Planar Transformers
- \* Custom Design
  Transformer/ Inductor

- \* DC/DC Converters
- \* AC Open Frame
- \* Power Adapter
- \* Hot-swappable Redundant Power
- \* DC/AC Inverter

## **Power Supply Product**

From 15W to 700W

For Telecom/ Datacom/ Industrial Control System

From 6W to 2000W

For Networking System, AP Router, Color Laser Printer