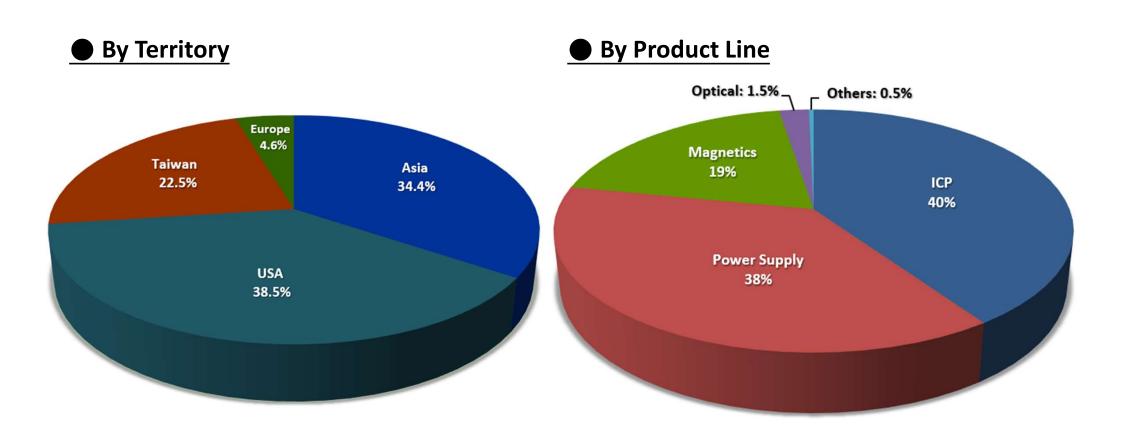

080000C
  - ISO 45001
  - MFi Manufacturing
- » Vietnam Factory ISO 9001
  - UL/ TUV/ CCC/ CQC
  - ISO 14001
  - ISO 45001
  - MFi Manufacturing











# **AGENDA**





## **Product Segmentation**





- \* RF transformers
- \* Power Transformers
- \* Inductor Products
- \* Planar Transformers
- \* Custom Design
  Transformer/ Inductor



- \* DC/DC Converters
- \* AC Open Frame
- \* Power Adapter
- \* Hot-swappable Redundant Power
- \* DC/AC Inverter



#### **DMS/EMS**

- \* Marine & GPS Product
- \* mmWave Radar
- \* Wearable Device
- \* BLE related Consumer



- \* Ultra High Speed AOC: USB 3.1 Type C & 3.0 AOC; HDMI 2.1 & 2.0 AOC/TRX; S FP & QSFP
- \* Passive Components:

CWDM/ DWDM
Fused Biconical Taper

# Umcc 2020 Sales Revenue Update

### 2020 ANNUAL SALES: US\$135,784,256.





## **Magnetic Component Product**









Planar Transformers(PCB)



**Automotive Application** 



Power Transformer for PoE & HomePlug

Common Mode Chokes /
Date Line Filters



Power Inductors
/Common Mode Chokes



**SMD Inductor** 



XDSL Transformers/POTS Inductors



ADSL / VDSL/ G.fast Transformers



Current Sense Inductors/Transformers



Transformer for Power Applications





## **Power Supply Product**











From 15W to 700W

For Telecom/ Datacom/ Industrial Control System







From 6W to 2000W

For Networking System, AP Router, Color Laser Printer











## **Power Supply Product**





## 

### DMS/EMS

- Marine Products
  - Radar
  - Fish Finder, Transducer
  - **Marine Chart Plotter**
  - **Trolling Motor Control System**
  - Solid State Marine Radar
- Te