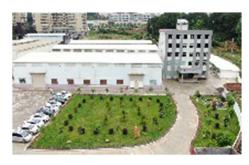

#### • PLANT FLOOR AREA:

- » 32,100 m<sup>2</sup> ---- Taiwan HQ and Factory
- » 72,200 m<sup>2</sup> ---- Shenzhen Factory
- » 10,000 m<sup>2</sup> ---- Longyan Factory
- » 7,200 m<sup>2</sup> ---- Meizhou Factory
- » 18,000 m<sup>2</sup> ---- Hanoi Factory

Headquarter Taichung Taiwan

**Taichung Factory** 

**Shenzhen Factory** 

**Meizhou Factory** 

**Hanoi Factory** 

**Longyan Factory** 