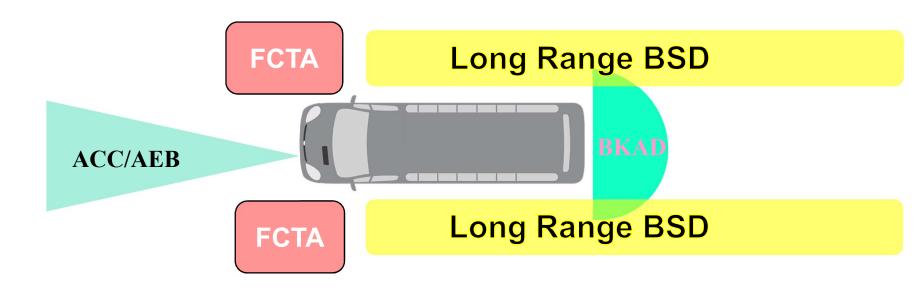

# **Automotive Protection Radar**

**Large Vehicles** Front, Rare, Side Radar

Two wheelers Vehicle

**Industrial** Robot Sensor

**Vital-Signs** Detection

**Surveillance System** Value-Added

## Heavy Duty Vehicles Radar

#### Automotive Radar:

- UMEC's LRR has passed ARTC certification, detecting range up to 230 Meters, accuracy also meet ISO15623 standard regulation.
- Passenger vehicles SRR Radar continue supply to Taiwan-made Japanese car brand and has started Japan-in-land car maker common accessory certification process. Target for 2022 Q1 to complete. Package shipment volume estimate to increate in Q3 2022.
- Micronize-module and low power 77/60/79GHz mmWave Radar:
  - Moto cycle Market Segment: Passed MIT name brand test, and will become option items start from 2022 Q1.
  - Bike Market Segment: Co-develop with America name brand company for BSD related product. Estimate production time around 2022 Q3.
- Develop meet EU standard UNR151 heavy duty vehicle side protection radar, provide industry smallest size module to meet vehicles size limitation regulation. Will start shipping around 2022 Q2.