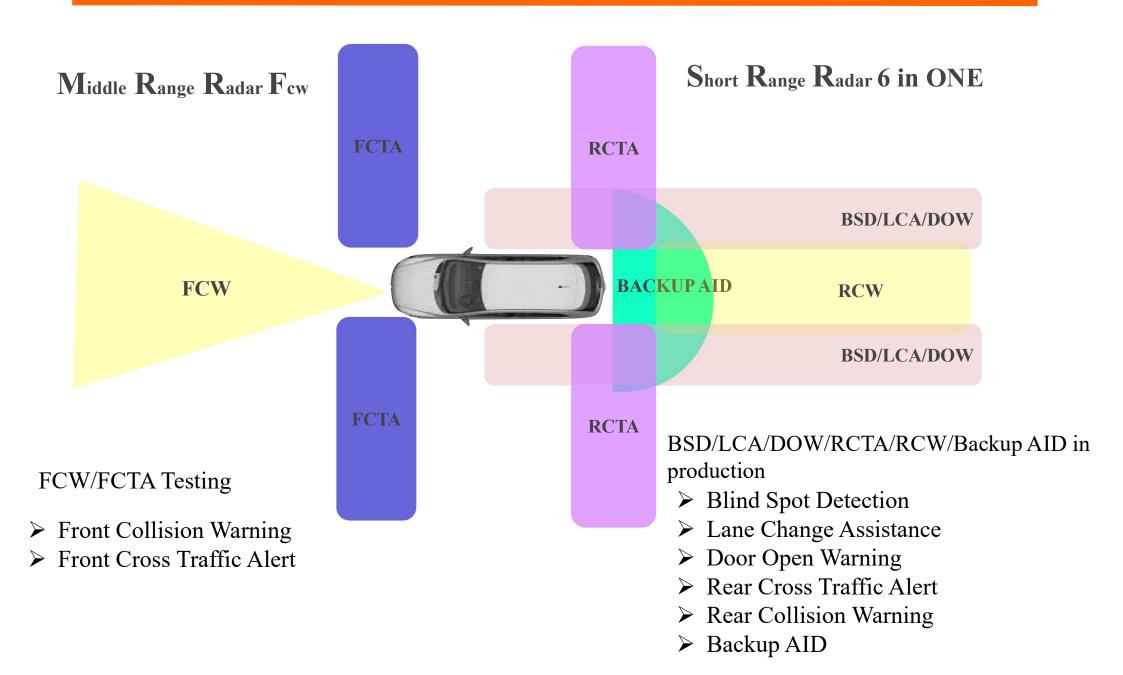

# **Automotive Protection Radar**

**Large Vehicles** Front, Rare, Side Radar

Two wheelers Vehicle

**Industrial** Robot Sensor

**Vital-Signs** Detection

**Surveillance System** Value-Added

#### Automotive Radar:

- UMEC's LRR has passed ARTC certification, detecting range up to 230 Meters, accuracy also meet ISO15623 standard regulation.
- Passenger vehicles SRR Radar continue supply to Taiwan-made Japanese car brand and has started Japan-in-land car maker common accessory certification process. Target for 2022 Q1 to complete. Package shipment volume estimate to increate in Q3 2022.
- Micronize-module and low power 77/60/79GHz mmWave Radar:
  - Moto cycle Market Segment: Passed MIT name brand test, and will become option items start from 2022 Q1.
  - Bike Market Segment: Co-develop with America name brand company for BSD related product. Estimate production time around 2022 Q3.
- Develop meet EU standard UNR151 heavy duty vehicle side protection radar, provide industry smallest size module to meet vehicles size limitation regulation. Will start shipping around 2022 Q2.