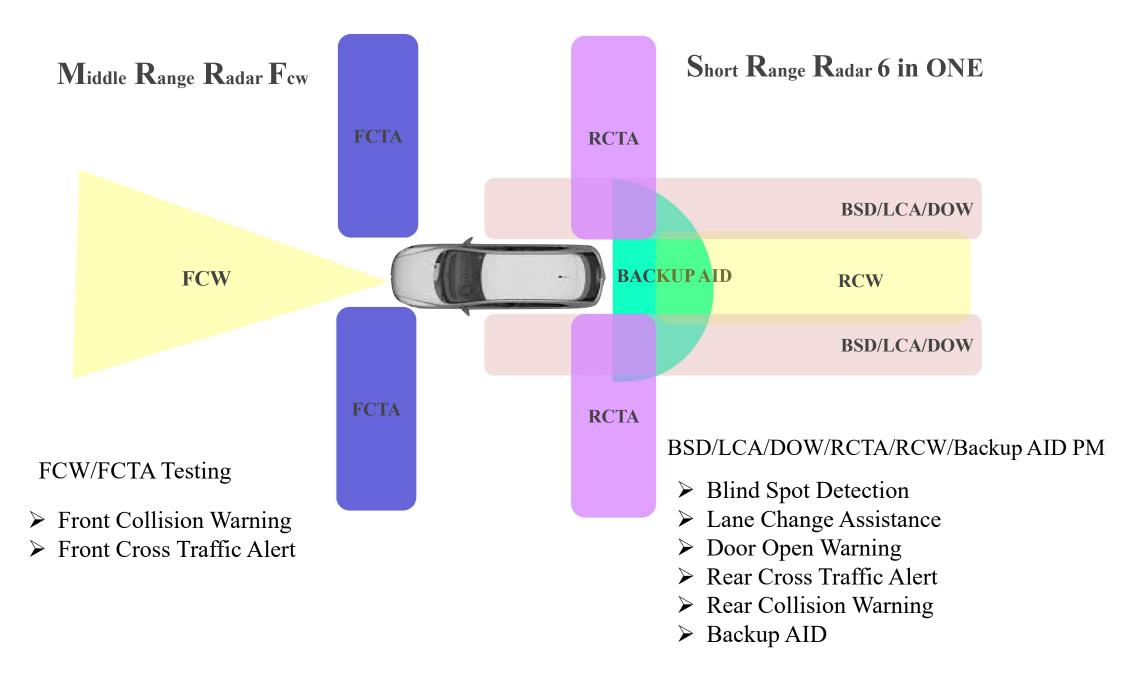

## **Automotive Radar Solution**

### **Radar Applications**

- Used in different vehicles to achieve detection and warning sensors in all directions
- Combine various monitoring systems and provide long-distance detection and early warning
- Make good use of the characteristics of radar and complement the weaknesses of other sensors
- Other applications: Smart transportation, smart toilet, personnel detection, home care, smart weighbridge station... etc.

### Umee Operational Prospect– Radar Product

- Automotive Radar:
  - 77/79GHz automobile rear side radar already mass production and continue expand new car factory customer
  - Cooperate with automotive lens manufacturers to develop safety protection systems for excavators, bulldozers and other engineering vehicles that integrate images and radar
  - Develop low-power and shrink-fit 77/79 GHz radar, and promote it to the motorcycle and bicycle market

#### Non-Automotive Radar:

- Developed 60GHz radar for people counting, vital signs detection and sensing, which can be used to maintain social distance or home care for the elderly
- 24GHz smart toilet, smart doorbell and smart lighting applications have begun mass production in 2020, and continue to be promoted to other applications such as car DVR, tail door switch sensing and other applications