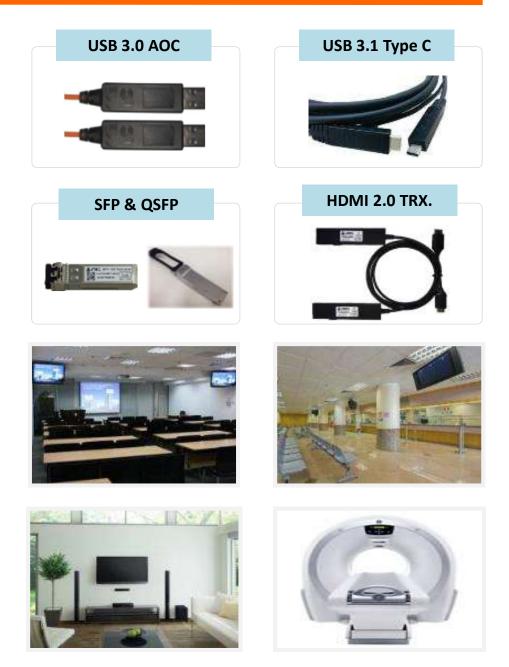

## **Umee Active Optical Communication**

<u>Ultra High Speed AOC</u> : <u>HDMI 2.0, USB3.1 Type C, SFP+, QSFP+</u>

#### **Target Application:**

- Medical Imaging Equipment
- Airplane On-board Video System
- TV Broadcast Station
- Conference Room Video System
- Traffic control
- Factory Automation Systems
- Digital Home Theatre
- LED signboards and panel information displays for Airports, Stadiums and Outdoor Advertising, Auditorium, and Kiosk.