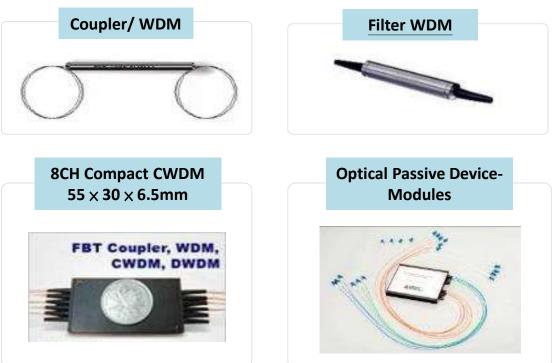

## Umec Optical Passive Components

#### **COMPONENTS**

- Fused Biconical Taper(FBT)
  - 1x2 Single Mode Fiber Couplers
  - 1x2 Multimode Fiber Couplers
  - 1x3/1x4 Single Fused Coupler
  - 1310/1550, 980/1550,1480/1550 WDMs
  - Compact Size Products

#### • CWDM/DWDM

- 4 -10 Channels CWDM
- 100/200 GHz DWDM
- 980/1310/1480/1550 WDM
- 1310/1490/1550nm Filter WDM
- Hi isolation FWDM
- Compact-size CWDM (6.8mm)