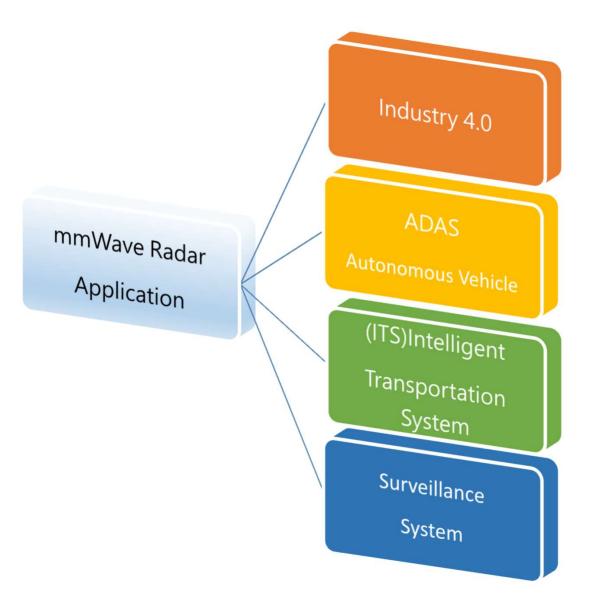

## **Automotive Radar Solution**

### **Radar Applications**

- Used in different vehicles to achieve detection and warning sensors in all directions
- Combine various monitoring systems and provide long-distance detection and early warning
- Make good use of the characteristics of radar and complement the weaknesses of other sensors
- Other applications: Smart transportation, smart toilet, personnel detection, home care, smart weighbridge station... etc.