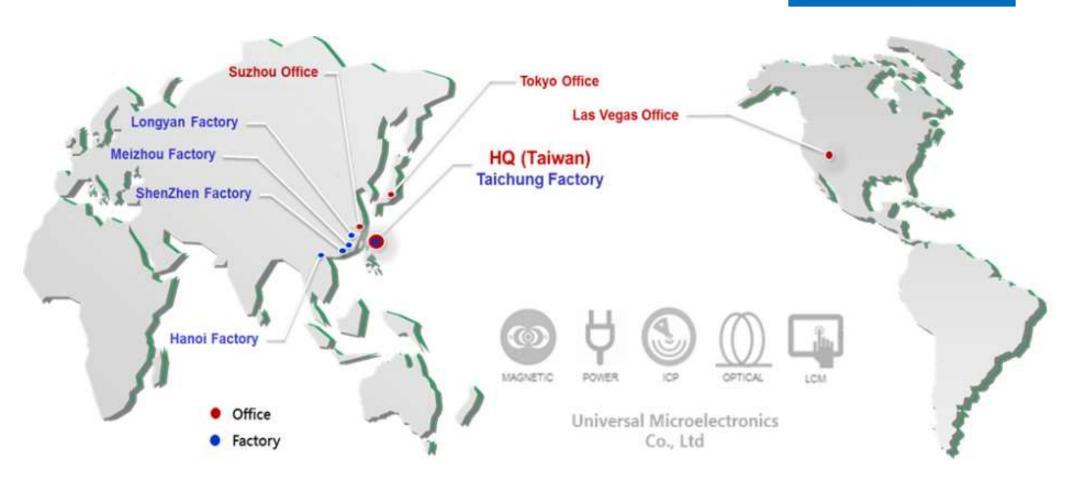

#### • PLANT FLOOR AREA :

- » 32,100 m<sup>2</sup> ---- Taiwan HQ and Factory
- » 72,200 m<sup>2</sup> ---- Shenzhen Factory
- » 10,000  $m^2\,$  ---- Longyan Factory
- » 7,200 m<sup>2</sup> ---- Meizhou Factory
- » 18,000 m<sup>2</sup> ---- Hanoi Factory

Headquarter Taichung Taiwan

**Taichung Factory** 

**Shenzhen Factory** 

**Meizhou Factory** 

Hanoi Factory

Longyan Factory