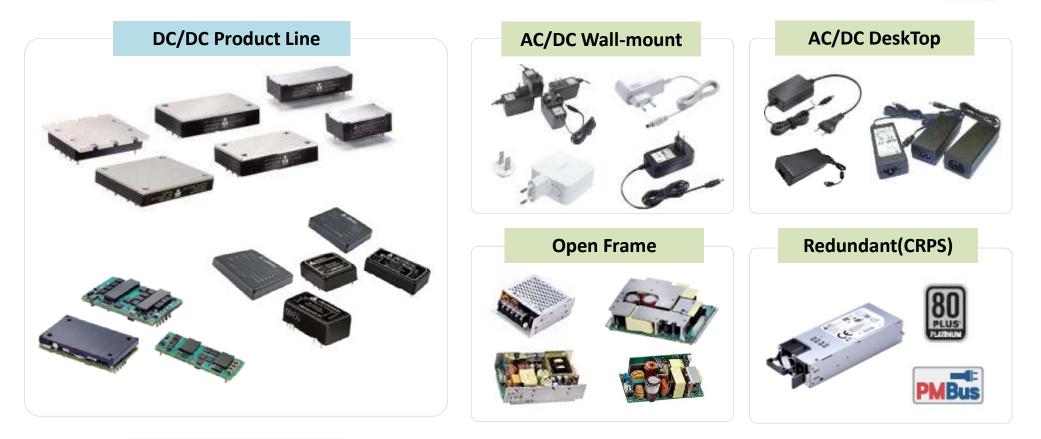

### **Power Supply Product**

#### From 50W to 420W.

For Telecom/ Datacom/ Industrial Control System

For Networking System, AP Router, Color Laser Printer

*From 6W to 2000W* 