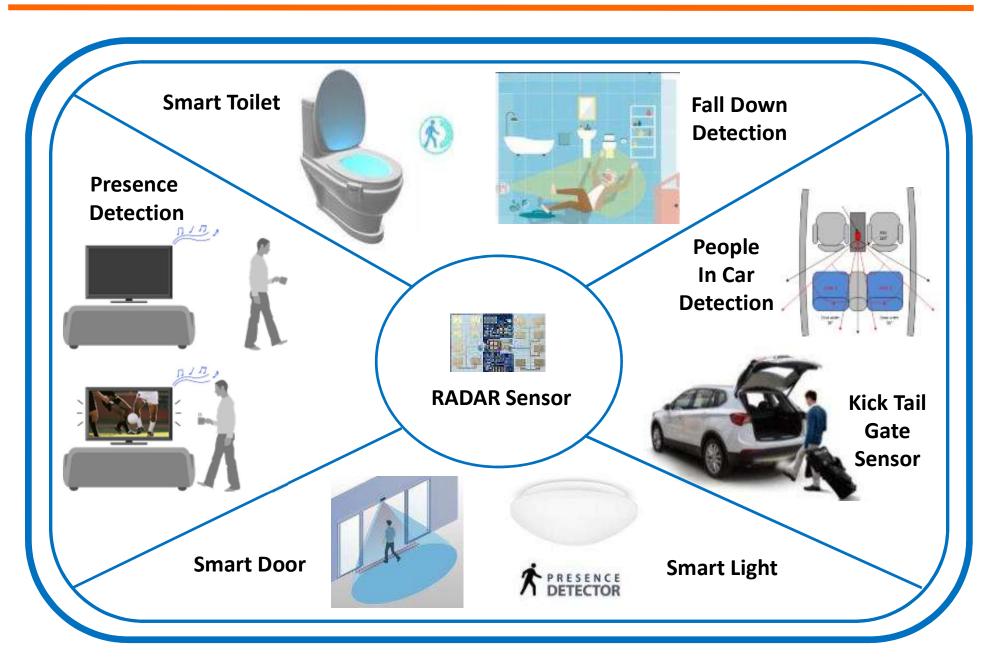

### **Radar Applications**

- Used in different vehicles to achieve detection and warning sensors in all directions
- Combine various monitoring systems and provide long-distance detection and early warning
- Make good use of the characteristics of radar and complement the weaknesses of other sensors
- Other applications: Smart transportation, smart toilet, personnel detection, home care, smart weighbridge station... etc.

#### Non-Automotive Radar:

- Developed 60GHz radar for people counting, vital signs detection and sensing, which can be used to maintain social distance or home care for the elderly
- 24GHz smart toilet, smart doorbell and smart lighting applications have begun mass production in 2020, and continue to be promoted to other applications such as car DVR, tail door switch sensing and other applications