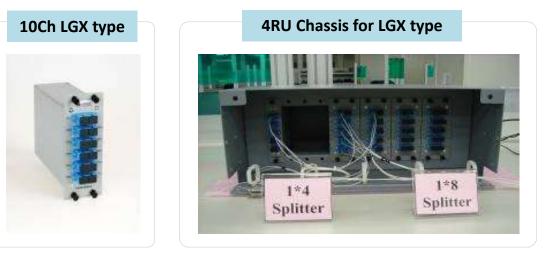

## Umec Optical Passive Components

#### **COMPONENTS**

- Fused Biconical Taper(FBT)
  - 1x2 Single Mode Fiber Couplers
  - 1x2 Multimode Fiber Couplers
  - 1x3/1x4 Single Fused Coupler
  - 1310/1550, 980/1550,1480/1550 WDMs
  - Compact Size Products

#### • CWDM/DWDM

- 4 -10 Channels CWDM
- 100/200 GHz DWDM
- 980/1310/1480/1550 WDM
- 1310/1490/1550nm Filter WDM
- Hi isolation FWDM
- Compact-size CWDM (6.8mm)