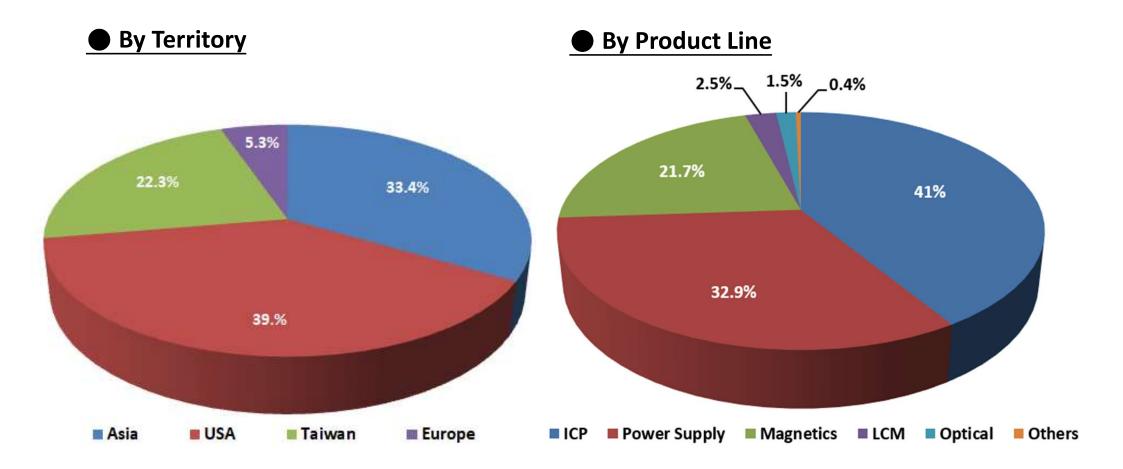

### **UMCC** 2019 Sales Revenue Update

#### 2019 ANNUAL SALES: US\$125,401,626.